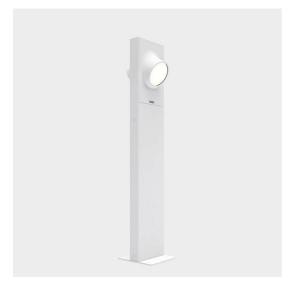

# Ciclope Floor 90 Bilaterale Gray/white

### **DESCRIPTION**

Lighting system with diffuse unilateral or bilateral emission, with high-performance LED light sources. Light emission is obtained by the combination of six monochromatic LED light sources, a reflector and an opaline diffuser. Floor, wall or recessed installation. Available in two finishes: light grey and rust painted.

## FEATURES

Article Code: **T081400**Colour: **Gray/white** 

- Installation: BollardFloor

**PRODUCT CODE: T081400** 

Material: Composite technopolymer, polycarbonate, steel, aluminum

- Series: Architectural Outdoor