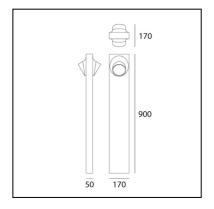

# Ciclope Floor 90 Bilaterale Gray/white

# Alessandro Pedretti



### **DESCRIPTION**

Lighting system with diffuse unilateral or bilateral emission, with high-performance LED light sources. Light emission is obtained by the combination of six monochromatic LED light sources, a reflector and an opaline diffuser. Floor, wall or recessed installation. Available in two finishes: light grey and rust painted.

# IP65 🔲 🎳 💌



## FEATURES

Article Code: **T081400**Colour: **Gray/white** 

- Installation: BollardFloor

**PRODUCT CODE: T081400** 

Material: Composite technopolymer, polycarbonate, steel, aluminum

- Series: Architectural Outdoor

- Environment: **Outdoor** 

- Area contract: null, Outdoor, Residential

- Emission: **Direct** 

- design by: Alessandro Pedretti

#### LUMINAIRE

- Power Supply: **Electronic** 

- Watt: **13W** 

- Voltage: 220-240V

- Delivered lumens output: 765lm

- CCT: **3000K** - Efficiency: **64%** 

- Efficacy: 58.88lm/W

- CRI: 90

#### **DIMENSIONS**

Length: cm 17Width: cm 17Height: cm 90

#### **SOURCES INCLUDED**

Category: LedNumber: 2Watt: 6,5W

- Color temperature (K): 3000K

- CRI: **80**